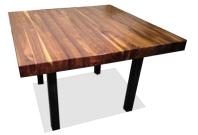

**Black Walnut Butcher Block Top** Rectangular tubing base with a brushed finish

Bar height Conference Table Ash Hardwood Top Galvanized pipe base

**Reclaimed Vintage Industrial** 