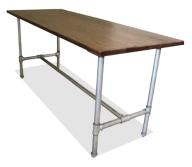

**Black Walnut Butcher Block Top** Rectangular tubing base with a brushed finish

Bar height Conference Table Ash Hardwood Top Galvanized pipe base

**Reclaimed Vintage Industrial** 