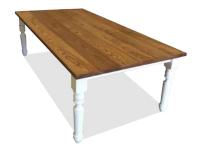

#### Farmhouse Style with Turned Legs Ash Hardwood Top with white painted skirt

Customizable to any width, length and height Choose from a variety of hardwood and reclaimed options Many styles of turned legs to choose from