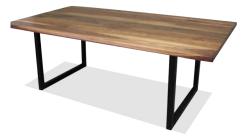

#### Black Walnut Top

Square tubing legs with a matte black finish Customize your metal options by choosing the style, material and color

**Ash Hardwood Top** Parsons X base with a natural finish

**Knotty Alder top with metal base** Laser-cut flat bar base custom designed for AT&T

**Black Walnut Top** Square H legs with a matte black finish

Multi-species Butcher Block Table Multi-wood, square H legs with a matte black finish

**Square Butcher Block Table** 3" square tubing post base