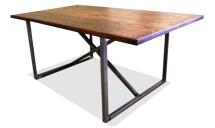

**Black Walnut Top** Square H legs with a matte black finish

Multi-species Butcher Block Table Multi-wood, square H legs with a matte black finish

**Square Butcher Block Table** 3" square tubing post base

**Black Walnut Butcher Block Top** Rectangular tubing base with a brushed finish

Bar height Conference Table Ash Hardwood Top Galvanized pipe base

**Reclaimed Vintage Industrial** 