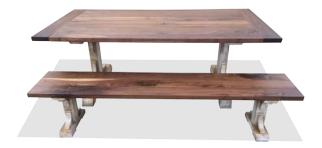

#### Farmhouse All-Wood Furniture - A contemporary spin on the traditional family gathering space

#### Black Walnut top with Antiqued Knotty Alder base

Customize your top size Custom cut corbel base Expandable option available Choose from a variety of domestic, exotic and reclaimed hardwoods

**Modern Industrial Tables** 