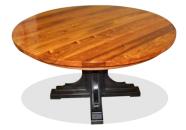

#### Round Pedestal Table Caribbean Rosewood with Alder Base

Customize your top size Custom cut corbel base Choose from a variety of domestic and exotic hardwood options