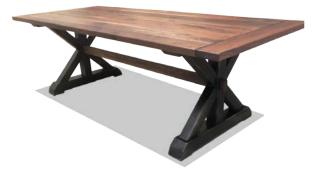

#### Black Walnut Top

Square tubing legs with a matte black finish Customize your metal options by choosing the style, material and color

**Ash Hardwood Top** Parsons X base with a natural finish

**Knotty Alder top with metal base** Laser-cut flat bar base custom designed for AT&T