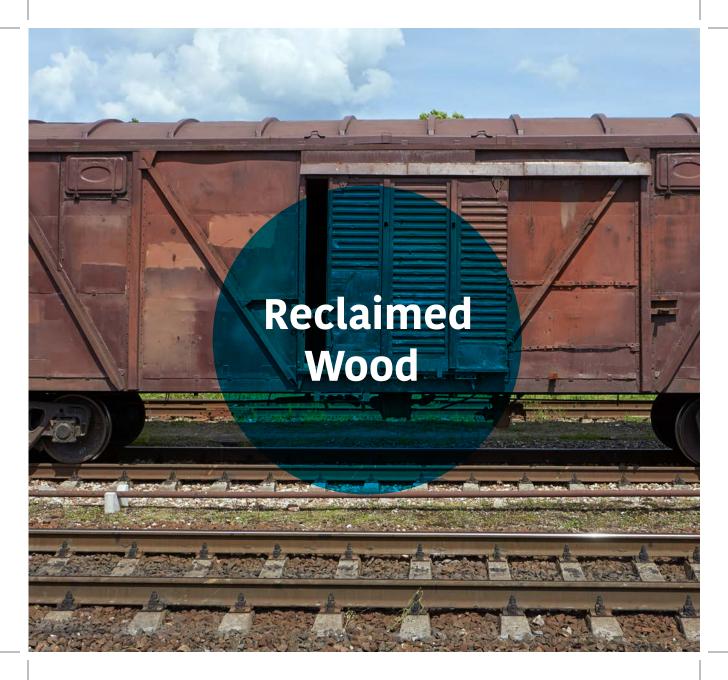

## Domestic and Exotic Hardwood

### Reclaimed

Boxcar

Barnwood Tan

Barnwood Gray

Many other reclaimed wood options are available.