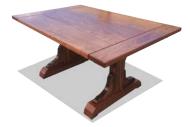

Farmhouse Tables

**Black Walnut Trestle Table** Customizable to any width, length and height Expandable option available Choose from a variety of hardwood and reclaimed options