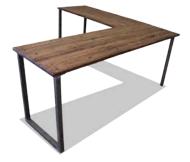

**Reclaimed Top** Hairpin legs Expandable version available

**Reclaimed Top** L-Shaped Desk Square tubing base in a natural finish