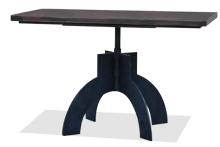

#### Round Pedestal Table Caribbean Rosewood with Alder Base

Customize your top size Custom cut corbel base Choose from a variety of domestic and exotic hardwood options

#### **Caribbean Rosewood Pedestals and top**

Customize your top size Custom cut corbel base Expandable option available Choose from a variety of domestic, exotic and reclaimed hardwoods