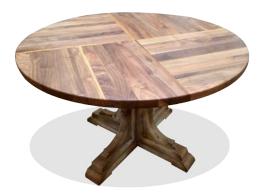

#### Round Pedestal Table Caribbean Rosewood with Alder Base

Customize your top size Custom cut corbel base Choose from a variety of domestic and exotic hardwood options