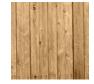

### Reclaimed

Boxcar

Barnwood Tan

Barnwood Gray

Many other reclaimed wood options are available.