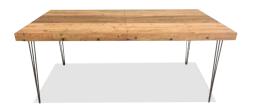

**Reclaimed Top** Hairpin legs Expandable version available

**Reclaimed Top** L-Shaped Desk Square tubing base in a natural finish