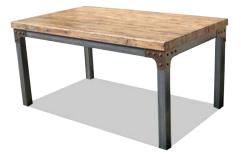

#### Black Walnut top with Antiqued Knotty Alder base

Customize your top size Custom cut corbel base Expandable option available Choose from a variety of domestic, exotic and reclaimed hardwoods

**Modern Industrial Tables** 