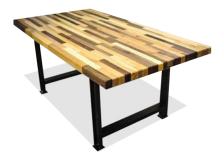

**Black Walnut Top** Square H legs with a matte black finish

Multi-species Butcher Block Table Multi-wood, square H legs with a matte black finish

**Square Butcher Block Table** 3" square tubing post base