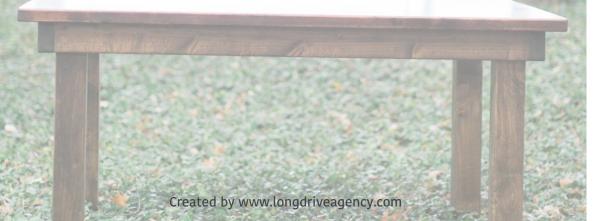

Farmhouse Tables

**Black Walnut Trestle Table** Customizable to any width, length and height Expandable option available Choose from a variety of hardwood and reclaimed options

#### Farmhouse All-Wood Furniture - A contemporary spin on the traditional family gathering space