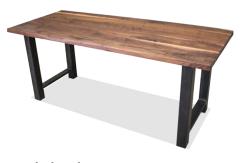

Farmhouse Tables

**Black Walnut Trestle Table** Customizable to any width, length and height Expandable option available Choose from a variety of hardwood and reclaimed options