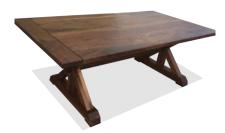

Farmhouse Tables

**Black Walnut Trestle Table** Customizable to any width, length and height Expandable option available Choose from a variety of hardwood and reclaimed options