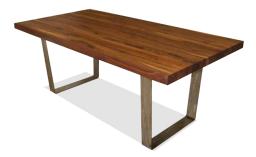

#### Black Walnut Top

Square tubing legs with a matte black finish Customize your metal options by choosing the style, material and color

**Ash Hardwood Top** Parsons X base with a natural finish

**Knotty Alder top with metal base** Laser-cut flat bar base custom designed for AT&T